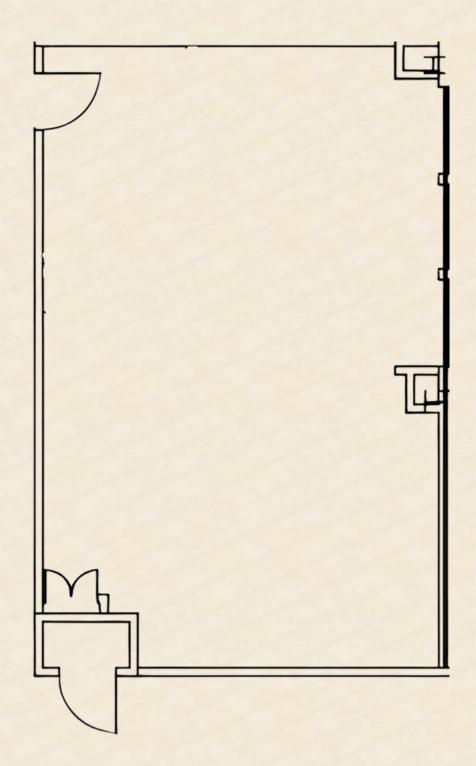

# Suite 1019 1,191 RSF

- 1 Corner Office
- 2 Glass Fronted Offices
- Excellent Storage
- Courtyard Outlooks
- Bright Natural Light
- Large Open Space

The Mills Building

279 RSF

- Large Open Space
- Quiet Suite
- Views of Fi-Di
- Bright Natural Light