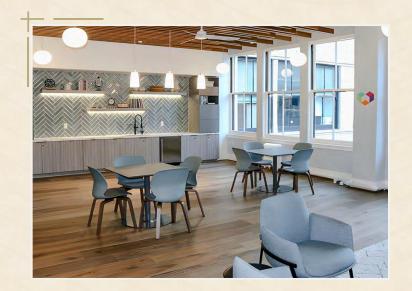

# New 10<sup>th</sup> Floor Tenant Lounge

#### **FEATURES**:

- FREE WIFI
- 2 STYLISH FOUR TOP TABLES
- BEAUTIFUL ISLAND WITH CHAIRS
- COMFORTABLE COUCH &
- **LOUNGE CHAIRS**
- COFFEE MACHINE
- REFRIGERATOR
- MICROWAVE