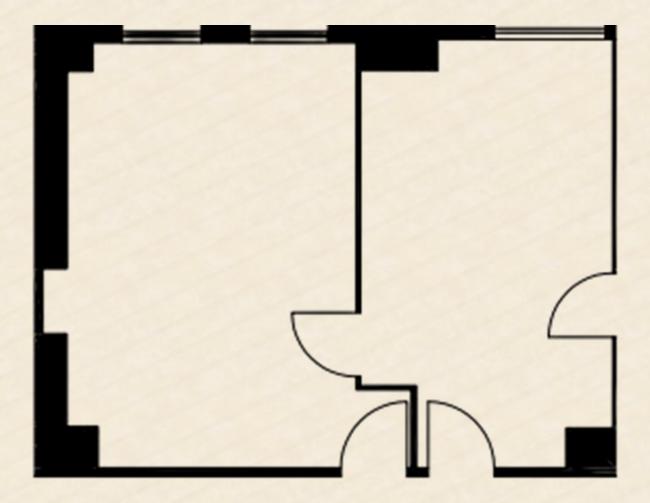

# Suite 1019 1,191 RSF

- 1 Corner Office
- 2 Glass Fronted Offices
- Excellent Storage
- Courtyard Outlooks
- Bright Natural Light
- Large Open Space

The Mills Building

279 RSF

- Large Open Space
- Quiet Suite
- Views of Fi-Di
- Bright Natural Light