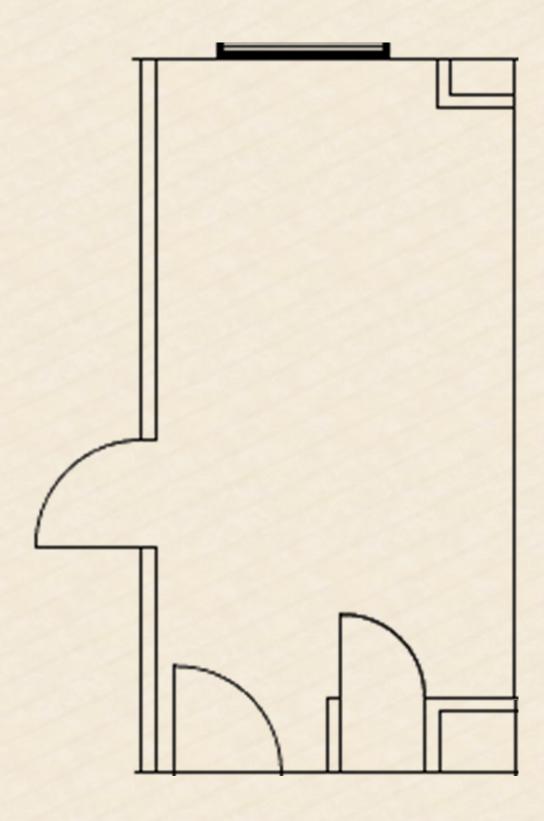

# Suite 1019 1,191 RSF

- 1 Corner Office
- 2 Glass Fronted Offices
- Excellent Storage
- Courtyard Outlooks
- Bright Natural Light
- Large Open Space

The Mills Building

279 RSF

- Large Open Space
- Quiet Suite
- Views of Fi-Di
- Bright Natural Light