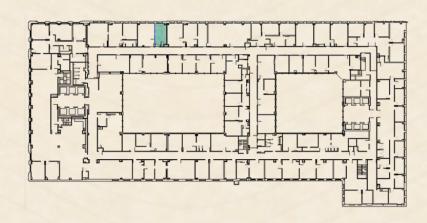

# Suite 1019 1,191 RSF

- 1 Corner Office
- 2 Glass Fronted Offices
- Excellent Storage
- Courtyard Outlooks
- Bright Natural Light
- Large Open Space

The Mills Building

279 RSF

- Large Open Space
- Quiet Suite
- Views of Fi-Di
- Bright Natural Light