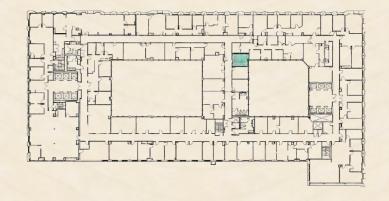

# New 10<sup>th</sup> Floor Spec Suites

| Suite | RSF   | Description                                                                                                                                                         | Asking Rate (Per Month) | Available                |
|-------|-------|---------------------------------------------------------------------------------------------------------------------------------------------------------------------|-------------------------|--------------------------|
| 1012  | 640   | A tandem office suite with stunning Fi-Di views, abundant natural light, excellent storage, and built-in plumbing.                                                  | \$2,560                 | February 1 <sup>st</sup> |
| 1013  | 258   | An office with courtyard outlooks, abundant natural light, a spacious open layout, and ample storage.                                                               | \$1,032                 | LEASED                   |
| 1019  | 1,191 | A spacious office suite featuring a corner office, two glass-fronted offices, excellent storage, bright natural light, courtyard views, and a large open workspace. | \$4,764                 | February 1 <sup>st</sup> |
| 1028  | 279   | A quiet office suite featuring a large open space with bright natural light and stunning views of Fi-Di.                                                            | \$1,116                 | LEASED                   |
| 1045  | 875   | A large open space with 15-foot exposed ceilings, bright natural light, and excellent elevator identity.                                                            | \$3,500                 | February 1 <sup>st</sup> |
| 1064  | 588   | A quiet office suite featuring a large open space, bright natural light, and excellent elevator identity.                                                           | \$2,352                 | February 1 <sup>st</sup> |
| 1070  | 326   | A quiet office suite with a spacious open layout, abundant natural light, and great elevator identity                                                               | \$1,304                 | February 1 <sup>st</sup> |
| 1072  | 817   | A tandem office suite with 12-foot-high ceilings, excellent storage, and bright natural light.                                                                      | \$3,268                 | February 1 <sup>st</sup> |
| 1093  | 955   | A spacious office suite featuring a large open area, two private offices, a large corner office, excellent elevator identity, and abundant natural light            | \$3,820                 | February 1 <sup>st</sup> |