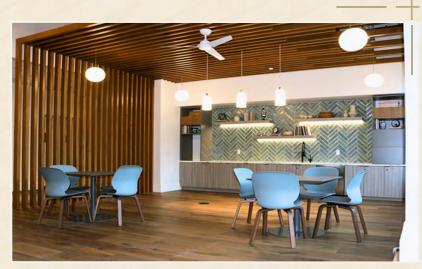

# New 10<sup>th</sup> Floor Tenant Lounge

#### **FEATURES**:

- FREE WIFI
- 2 STYLISH FOUR TOP TABLES
- BEAUTIFUL ISLAND WITH CHAIRS
- COMFORTABLE COUCH &
- **LOUNGE CHAIRS**
- COFFEE MACHINE
- REFRIGERATOR
- MICROWAVE