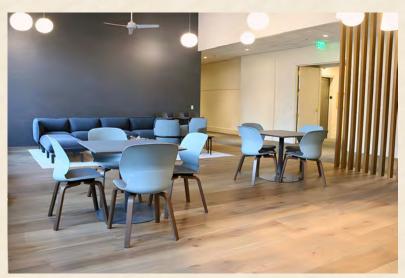

# New 10<sup>th</sup> Floor Tenant Lounge

#### **FEATURES**:

- FREE WIFI
- 2 STYLISH FOUR TOP TABLES
- BEAUTIFUL ISLAND WITH CHAIRS
- COMFORTABLE COUCH &
- **LOUNGE CHAIRS**
- COFFEE MACHINE
- REFRIGERATOR
- MICROWAVE