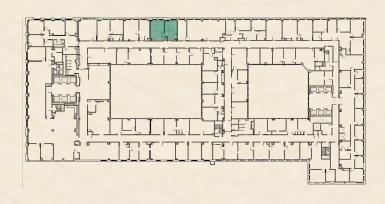

# Suite 1019 1,191 RSF

- 1 Corner Office
- 2 Glass Fronted Offices
- Excellent Storage
- Courtyard Outlooks
- Bright Natural Light
- Large Open Space

The Mills Building

279 RSF

- Large Open Space
- Quiet Suite
- Views of Fi-Di
- Bright Natural Light