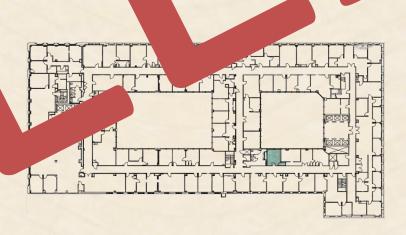

# Suite 1019 1,191 RSF

- 1 Corner Office
- 2 Glass Fronted Offices
- Excellent Storage
- Courtyard Outlooks
- Bright Natural Light
- Large Open Space

The Mills Building

279 RSF

- Large Open Space
- Quiet Suite
- Views of Fi-Di
- Bright Natural Light