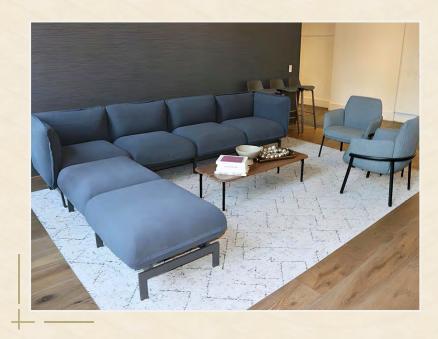

# New 10<sup>th</sup> Floor Tenant Lounge

#### **FEATURES**:

- FREE WIFI
- 2 STYLISH FOUR TOP TABLES
- BEAUTIFUL ISLAND WITH CHAIRS
- COMFORTABLE COUCH &
- **LOUNGE CHAIRS**
- COFFEE MACHINE
- REFRIGERATOR
- MICROWAVE