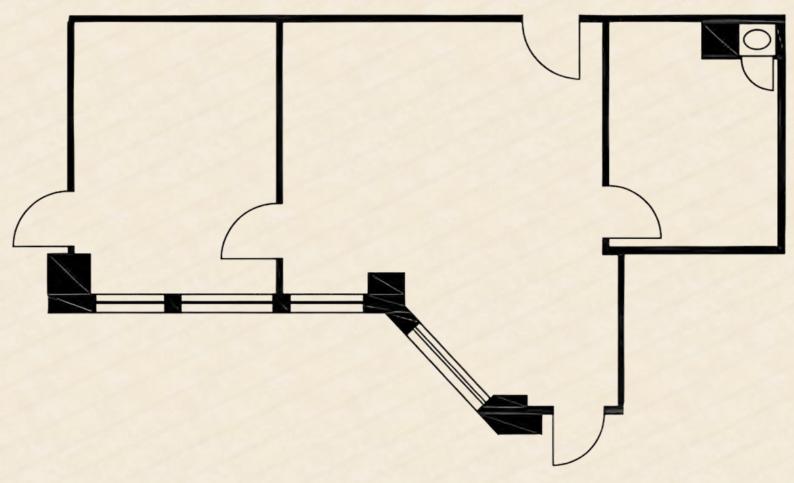

# Suite 1019 1,191 RSF

- 1 Corner Office
- 2 Glass Fronted Offices
- Excellent Storage
- Courtyard Outlooks
- Bright Natural Light
- Large Open Space

The Mills Building

279 RSF

- Large Open Space
- Quiet Suite
- Views of Fi-Di
- Bright Natural Light