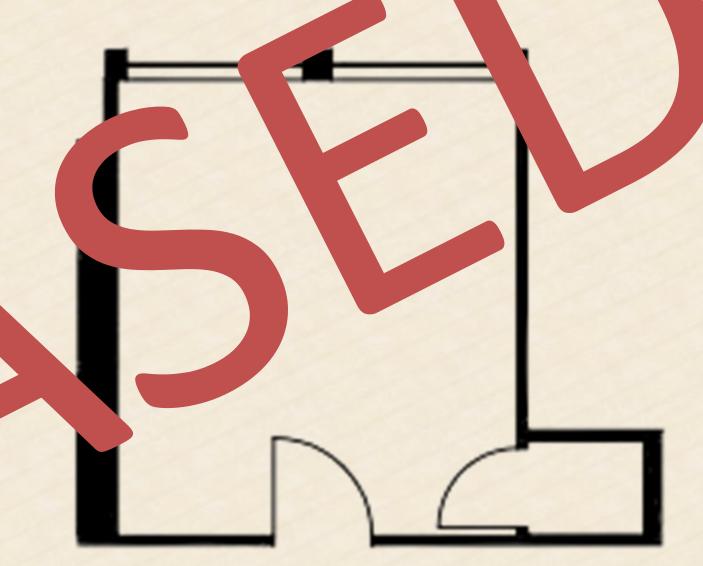

# Suite 1019 1,191 RSF

- 1 Corner Office
- 2 Glass Fronted Offices
- Excellent Storage
- Courtyard Outlooks
- Bright Natural Light
- Large Open Space

The Mills Building

279 RSF

- Large Open Space
- Quiet Suite
- Views of Fi-Di
- Bright Natural Light