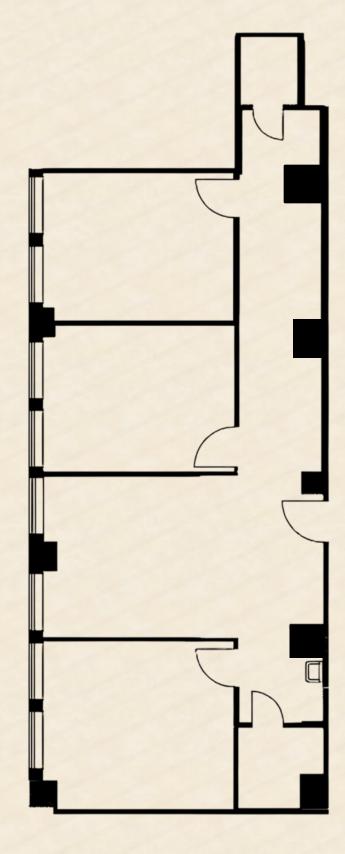

# Suite 1019 1,191 RSF

- 1 Corner Office
- 2 Glass Fronted Offices
- Excellent Storage
- Courtyard Outlooks
- Bright Natural Light
- Large Open Space

The Mills Building

279 RSF

- Large Open Space
- Quiet Suite
- Views of Fi-Di
- Bright Natural Light