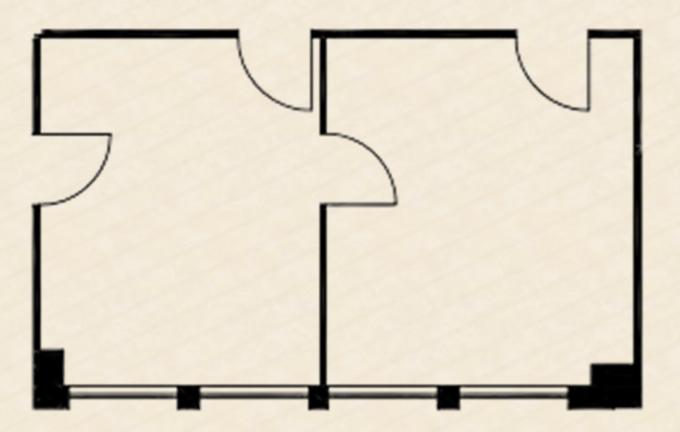

#### 640 RSF

- Tandem Office
- Views of Fi-Di
- Bright Natural Light
- Plumbing
- Excellent Storage

#### 258 RSF

- Courtyard Outlooks
- Bright Natural Light
- Large Open Space
- Great Storage