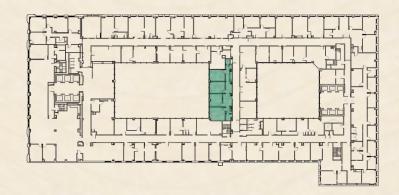

# Suite 1019 1,191 RSF

- 1 Corner Office
- 2 Glass Fronted Offices
- Excellent Storage
- Courtyard Outlooks
- Bright Natural Light
- Large Open Space

The Mills Building

279 RSF

- Large Open Space
- Quiet Suite
- Views of Fi-Di
- Bright Natural Light