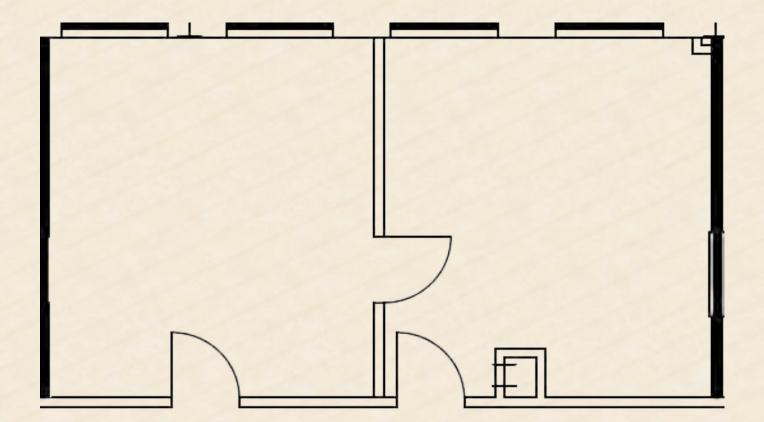

#### 258 RSF

- Courtyard Outlooks
- Bright Natural Light
- Large Open Space
- Great Storage