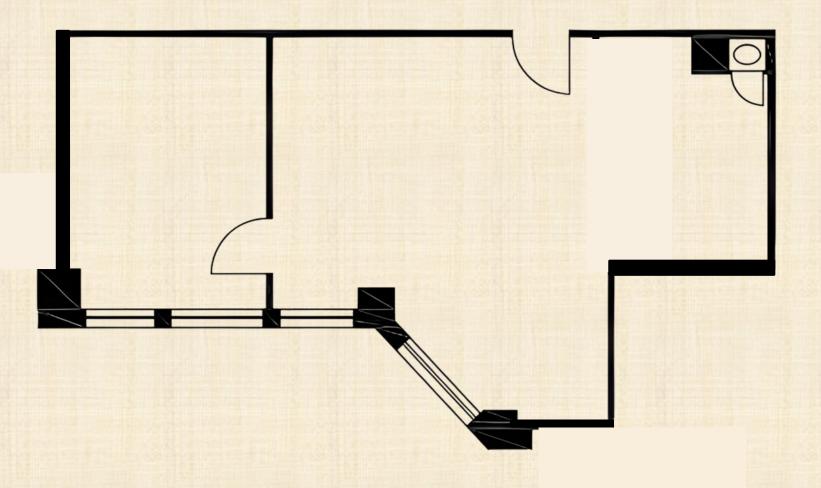

#### 1,634 RSF

- New Finishes
- High-Speed Wi-Fi
- 2 New Glass Fronted Offices
- 1 Private Corner Office
- 12ft Ceilings
- Kitchenette
- Excellent Storage
- Bright Natural Light
- Large Open Space