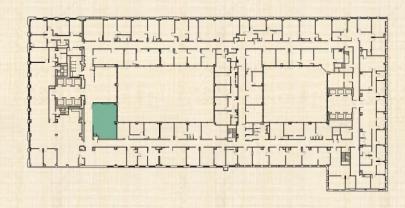

## NEW 10<sup>th</sup> Floor Spec Suites

| Suite | RSF   | Description                                                                                                                                                         | Asking<br>Price<br>(PerMonth) | Available                 |
|-------|-------|---------------------------------------------------------------------------------------------------------------------------------------------------------------------|-------------------------------|---------------------------|
| 1012  | 640   | A tandem office suite with stunning Fi-Di views, abundant natural light, excellent storage, and kitchenette.                                                        | \$2,560                       | February 28 <sup>th</sup> |
| 1013  | 258   | An office with courtyard outlooks, abundant natural light, a spacious open layout, and amplestorage.                                                                | \$1,032                       | LEASED                    |
| 1019  | 1,634 | A spacious office suite featuring a corner office, two glass-fronted offices, excellent storage, bright natural light, courtyard views, and a large open workspace. | \$7,353                       | February 28 <sup>th</sup> |
| 1028  | 279   | A quiet office suite featuring a large open space with bright natural light and stunning views of Fi-Di.                                                            | \$1,116                       | LEASED                    |
| 1045  | 875   | A large open space with 15-foot exposed ceilings, bright natural light, New LED lights, and excellent elevator identity.                                            | \$4,624                       | February 28 <sup>th</sup> |
| 1064  | 588   | A quiet office suite featuring a large open space, bright natural light, and excellent elevator identity.                                                           | \$2,352                       | February 28 <sup>th</sup> |
| 1070  | 326   | A quiet office suite with a spacious an open layout, crown molding, abundant natural light, and great elevator identity.                                            | \$1,463                       | February 28 <sup>th</sup> |
| 1072  | 817   | A tandem office suite with 12-foot-high ceilings, excellent storage, and bright natural light.                                                                      | \$3,268                       | February 28 <sup>th</sup> |
| 1077  | 610   | A tandem office suite with bright natural light, peaceful courtyard outlooks, and a quiet atmosphere.                                                               | \$2,440                       | LEASED                    |
| 1093  | 955   | A spacious office suite featuring a large open area, a large conference, excellent elevator identity, and abundant natural light.                                   | \$3,820                       | February 28 <sup>th</sup> |