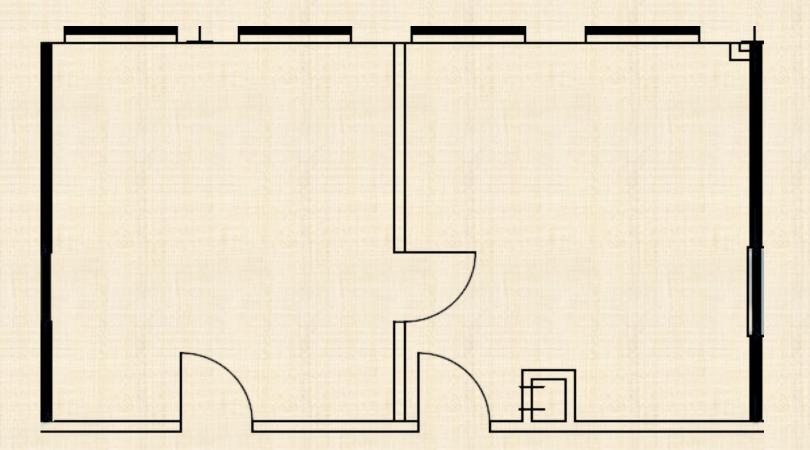

#### Suite 1012 640 RSF

- New Finishes
- Free High-Speed Wi-Fi
- Tandem Office
- Transamerica Building Views
- Bright Natural Light
- Kitchenette
- Excellent Storage