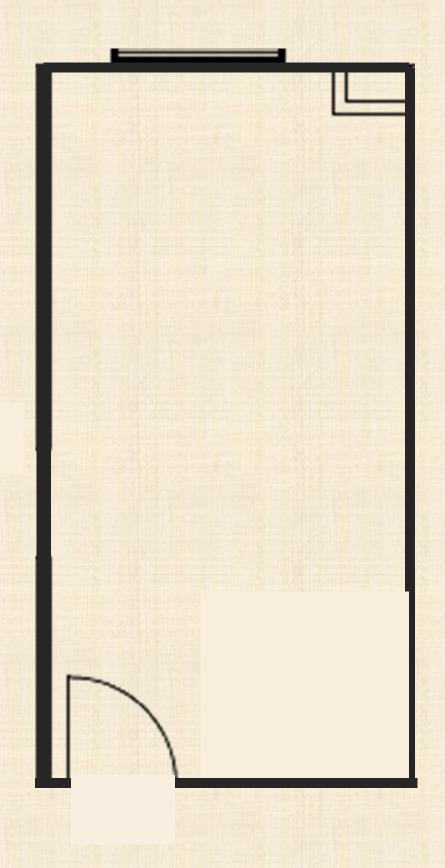

#### 1,634 RSF

- New Finishes
- High-Speed Wi-Fi
- 2 New Glass Fronted Offices
- 1 Private Corner Office
- 12ft Ceilings
- Kitchenette
- Excellent Storage
- Bright Natural Light
- Large Open Space