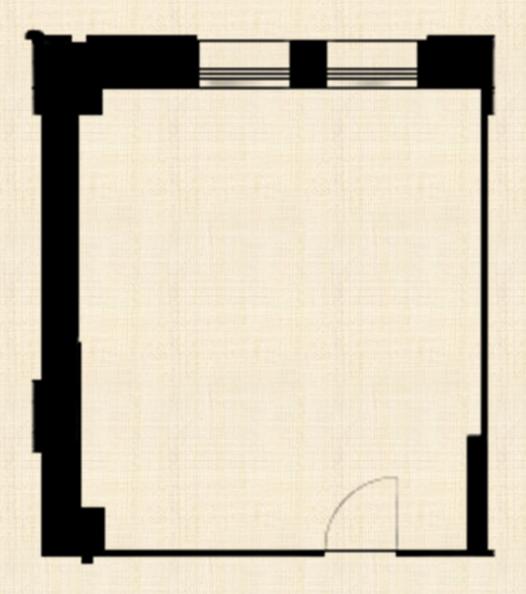

#### Suite 1012 640 RSF

- New Finishes
- Free High-Speed Wi-Fi
- Tandem Office
- Transamerica Building Views
- Bright Natural Light
- Kitchenette
- Excellent Storage