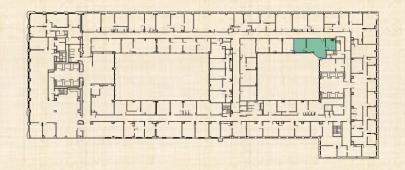

## NEW 10<sup>th</sup> Floor Spec Suites

| Suite | RSF   | Description                                                                                                                                                         | Asking<br>Price<br>(PerMonth) | Available                 |
|-------|-------|---------------------------------------------------------------------------------------------------------------------------------------------------------------------|-------------------------------|---------------------------|
| 1012  | 640   | A tandem office suite with stunning Fi-Di views, abundant natural light, excellent storage, and kitchenette.                                                        | \$2,560                       | February 28 <sup>th</sup> |
| 1013  | 258   | An office with courtyard outlooks, abundant natural light, a spacious open layout, and amplestorage.                                                                | \$1,032                       | LEASED                    |
| 1019  | 1,634 | A spacious office suite featuring a corner office, two glass-fronted offices, excellent storage, bright natural light, courtyard views, and a large open workspace. | \$7,353                       | February 28 <sup>th</sup> |
| 1028  | 279   | A quiet office suite featuring a large open space with bright natural light and stunning views of Fi-Di.                                                            | \$1,116                       | LEASED                    |
| 1045  | 875   | A large open space with 15-foot exposed ceilings, bright natural light, New LED lights, and excellent elevator identity.                                            | \$4,624                       | February 28 <sup>th</sup> |
| 1064  | 588   | A quiet office suite featuring a large open space, bright natural light, and excellent elevator identity.                                                           | \$2,352                       | February 28 <sup>th</sup> |
| 1070  | 326   | A quiet office suite with a spacious an open layout, crown molding, abundant natural light, and great elevator identity.                                            | \$1,463                       | February 28 <sup>th</sup> |
| 1072  | 817   | A tandem office suite with 12-foot-high ceilings, excellent storage, and bright natural light.                                                                      | \$3,268                       | February 28 <sup>th</sup> |
| 1077  | 610   | A tandem office suite with bright natural light, peaceful courtyard outlooks, and a quiet atmosphere.                                                               | \$2,440                       | LEASED                    |
| 1093  | 955   | A spacious office suite featuring a large open area, a large conference, excellent elevator identity, and abundant natural light.                                   | \$3,820                       | February 28 <sup>th</sup> |