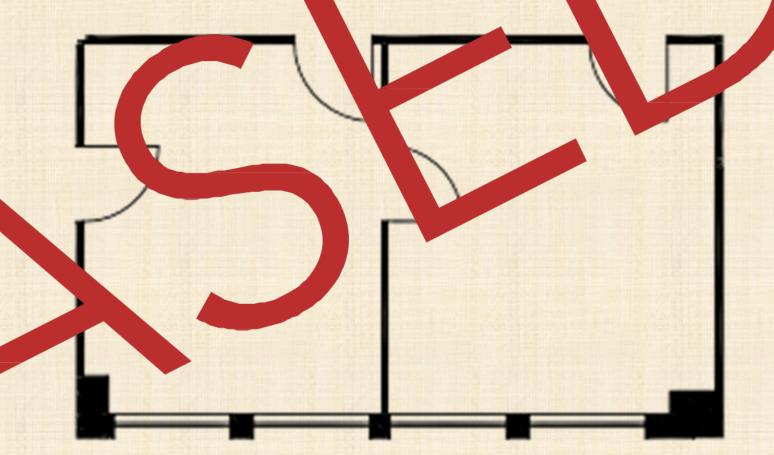

#### 258 RSF

Gills Building

- Courtyard Outlooks
- Bright Natural Light
- Large Open Space
- Great Storage
- Waiting Room

## Suite 1028 279 RSF

The Mills Building

- Large Open Space
- Quiet Suite
- Views of Fi-Di
- Bright Natural Light