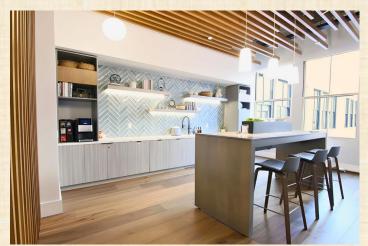

# New 10<sup>th</sup> Floor Tenant Lounge

#### **FEATURES:**

- Free Fiber Backed, High-Speed Wi-Fi
- 2 Stylish Four-Top Tables
- Beautiful Island With Chairs
- Comfortable Couch & Lounge Chairs
- Coffee Machine
- Refrigerator
- Microwave