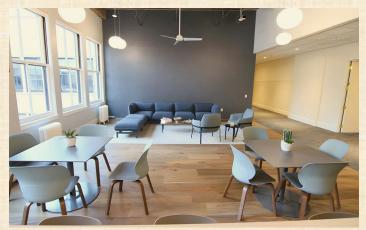

# New 10<sup>th</sup> Floor Tenant Lounge

#### **FEATURES:**

- Free Fiber Backed, High-Speed Wi-Fi
- 2 Stylish Four-Top Tables
- Beautiful Island With Chairs
- Comfortable Couch & Lounge Chairs
- Coffee Machine
- Refrigerator
- Microwave