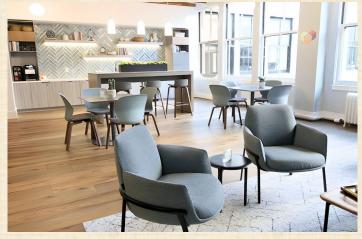

# New 10<sup>th</sup> Floor Tenant Lounge

#### **FEATURES:**

- Free Fiber Backed, High-Speed Wi-Fi
- 2 Stylish Four-Top Tables
- Beautiful Island With Chairs
- Comfortable Couch & Lounge Chairs
- Coffee Machine
- Refrigerator
- Microwave