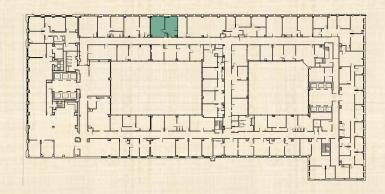

## NEW 10<sup>th</sup> Floor Spec Suites

| Suite | RSF   | Description                                                                                                                                                         | Asking<br>Price<br>(PerMonth) | Available                 |
|-------|-------|---------------------------------------------------------------------------------------------------------------------------------------------------------------------|-------------------------------|---------------------------|
| 1012  | 640   | A tandem office suite with stunning Fi-Di views, abundant natural light, excellent storage, and kitchenette.                                                        | \$2,560                       | February 28 <sup>th</sup> |
| 1013  | 258   | An office with courtyard outlooks, abundant natural light, a spacious open layout, and amplestorage.                                                                | \$1,032                       | LEASED                    |
| 1019  | 1,634 | A spacious office suite featuring a corner office, two glass-fronted offices, excellent storage, bright natural light, courtyard views, and a large open workspace. | \$7,353                       | February 28 <sup>th</sup> |
| 1028  | 279   | A quiet office suite featuring a large open space with bright natural light and stunning views of Fi-Di.                                                            | \$1,116                       | LEASED                    |
| 1045  | 875   | A large open space with 15-foot exposed ceilings, bright natural light, New LED lights, and excellent elevator identity.                                            | \$4,624                       | February 28 <sup>th</sup> |
| 1064  | 588   | A quiet office suite featuring a large open space, bright natural light, and excellent elevator identity.                                                           | \$2,352                       | February 28 <sup>th</sup> |
| 1070  | 326   | A quiet office suite with a spacious an open layout, crown molding, abundant natural light, and great elevator identity.                                            | \$1,463                       | February 28 <sup>th</sup> |
| 1072  | 817   | A tandem office suite with 12-foot-high ceilings, excellent storage, and bright natural light.                                                                      | \$3,268                       | February 28 <sup>th</sup> |
| 1077  | 610   | A tandem office suite with bright natural light, peaceful courtyard outlooks, and a quiet atmosphere.                                                               | \$2,440                       | LEASED                    |
| 1093  | 955   | A spacious office suite featuring a large open area, a large conference, excellent elevator identity, and abundant natural light.                                   | \$3,820                       | February 28 <sup>th</sup> |