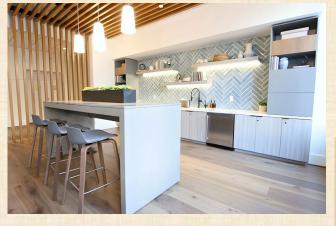

# New 10<sup>th</sup> Floor Tenant Lounge

#### **FEATURES:**

- Free Fiber Backed, High-Speed Wi-Fi
- 2 Stylish Four-Top Tables
- Beautiful Island With Chairs
- Comfortable Couch & Lounge Chairs
- Coffee Machine
- Refrigerator
- Microwave