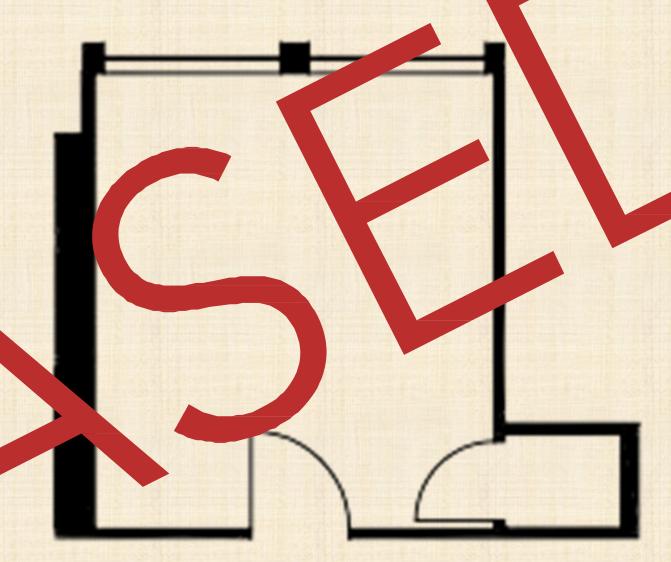

## Suite 1028 279 RSF

The Mills Building

- Large Open Space
- Quiet Suite
- Views of Fi-Di
- Bright Natural Light