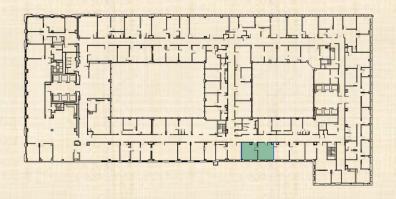

## NEW 10<sup>th</sup> Floor Spec Suites

| Suite | RSF   | Description                                                                                                                                                         | Asking<br>Price<br>(PerMonth) | Available                 |
|-------|-------|---------------------------------------------------------------------------------------------------------------------------------------------------------------------|-------------------------------|---------------------------|
| 1012  | 640   | A tandem office suite with stunning Fi-Di views, abundant natural light, excellent storage, and kitchenette.                                                        | \$2,560                       | February 28 <sup>th</sup> |
| 1013  | 258   | An office with courtyard outlooks, abundant natural light, a spacious open layout, and amplestorage.                                                                | \$1,032                       | LEASED                    |
| 1019  | 1,634 | A spacious office suite featuring a corner office, two glass-fronted offices, excellent storage, bright natural light, courtyard views, and a large open workspace. | \$7,353                       | February 28 <sup>th</sup> |
| 1028  | 279   | A quiet office suite featuring a large open space with bright natural light and stunning views of Fi-Di.                                                            | \$1,116                       | LEASED                    |
| 1045  | 875   | A large open space with 15-foot exposed ceilings, bright natural light, New LED lights, and excellent elevator identity.                                            | \$4,624                       | February 28 <sup>th</sup> |
| 1064  | 588   | A quiet office suite featuring a large open space, bright natural light, and excellent elevator identity.                                                           | \$2,352                       | February 28 <sup>th</sup> |
| 1070  | 326   | A quiet office suite with a spacious an open layout, crown molding, abundant natural light, and great elevator identity.                                            | \$1,463                       | February 28 <sup>th</sup> |
| 1072  | 817   | A tandem office suite with 12-foot-high ceilings, excellent storage, and bright natural light.                                                                      | \$3,268                       | February 28 <sup>th</sup> |
| 1077  | 610   | A tandem office suite with bright natural light, peaceful courtyard outlooks, and a quiet atmosphere.                                                               | \$2,440                       | LEASED                    |
| 1093  | 955   | A spacious office suite featuring a large open area, a large conference, excellent elevator identity, and abundant natural light.                                   | \$3,820                       | February 28 <sup>th</sup> |