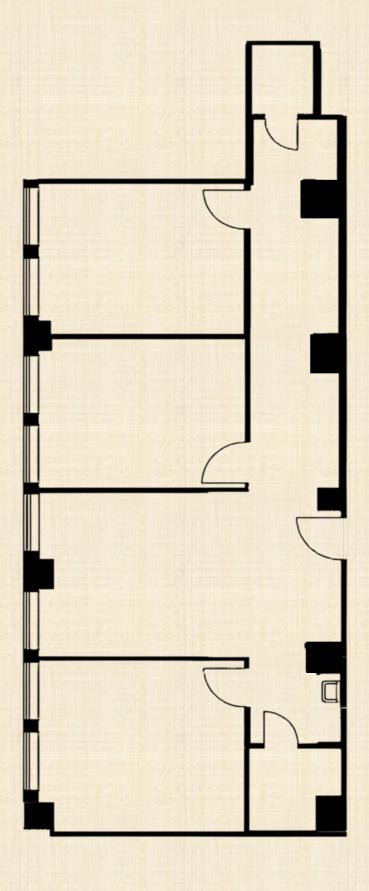

#### 1,634 RSF

- New Finishes
- High-Speed Wi-Fi
- 2 New Glass Fronted Offices
- 1 Private Corner Office
- 12ft Ceilings
- Kitchenette
- Excellent Storage
- Bright Natural Light
- Large Open Space