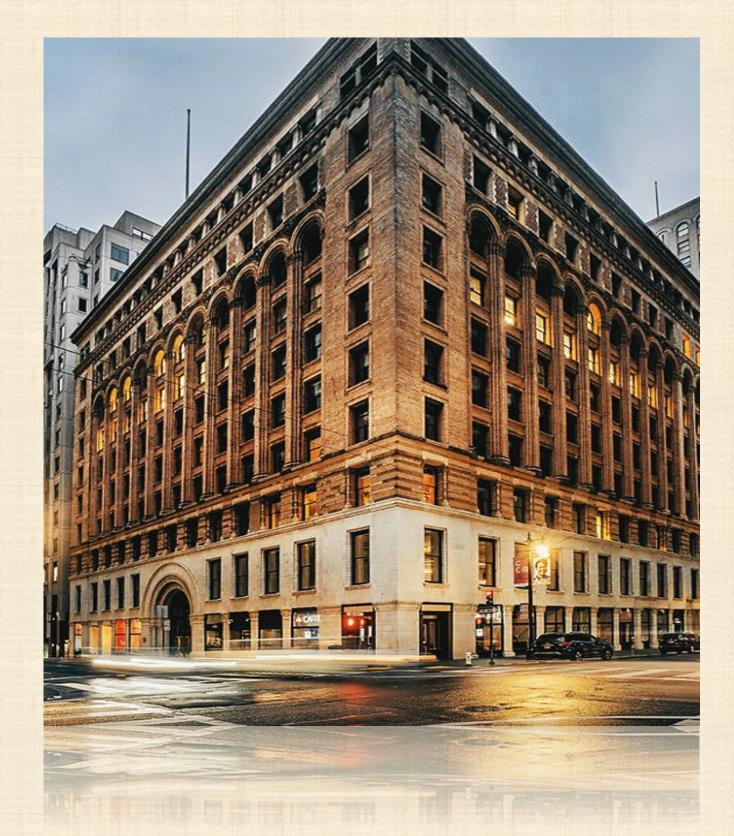

High Ceiling
- Bright Natural Light





### Suite 1077 610 RSF

Vills Building

- Tandem Office
- Bright Natural Light
- Courtyard Outlooks
- Quiet Suite
- Great Storage





### Suite 1093 955 RSF



- New Finishes
- Free High-Speed Wi-Fi
- Large Open Space
- Private Conference Room
- Excellent Elevator Identity
- Bright Natural Light





# New 10<sup>th</sup> Floor Tenant Lounge

# The Mills Building

#### **FEATURES:**

- Free Fiber Backed, High-Speed Wi-Fi
- 2 Stylish Four-Top Tables
- Beautiful Island With Chairs
- Comfortable Couch & Lounge Chairs
- Coffee Machine
- Refrigerator
- Microwave













# ELEVATE YOUR WORKDAY



Updated Lobby



Top-Tier Conference Center





Wellness Room



Shower & Locker Facilities



Expanded Bike Storage



On-Site Valet Parking















# Thank

#### Book a Tour Today:

David Fuette-

(415) 438-8795

dfuette@swigco.com