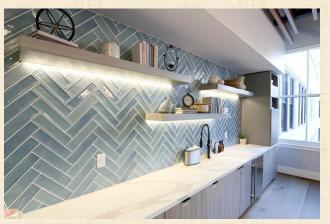

# New 10<sup>th</sup> Floor Tenant Lounge

#### **FEATURES:**

- Free Fiber Backed, High-Speed Wi-Fi
- 2 Stylish Four-Top Tables
- Beautiful Island With Chairs
- Comfortable Couch & Lounge Chairs
- Coffee Machine
- Refrigerator
- Microwave