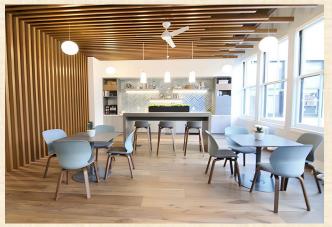

# New 10<sup>th</sup> Floor Tenant Lounge

#### **FEATURES:**

- Free Fiber Backed, High-Speed Wi-Fi
- 2 Stylish Four-Top Tables
- Beautiful Island With Chairs
- Comfortable Couch & Lounge Chairs
- Coffee Machine
- Refrigerator
- Microwave